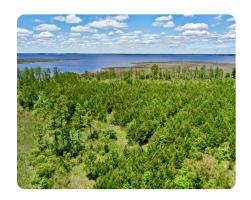

## **PROPERTY SUMMARY**

There are waterfront properties and then there are unspoken, remote, beautiful waterfront properties! This is the latter of the two. 261 acres in Hyde County, NC just outside of the small town of Scranton. This tract of land sits with a good stand of plantation pines that encompasses a majority of the property's front section. Once you drive down the well-maintained road system, you begin to get the water-induced windy chill that many have felt at some point in their life if you've ever lived near water. As you swing around the last turn, you notice the beautiful water views that lead out to the Pungo River. These views are STUNNING! With 6 waterfront lots consisting of 10-12 acres each, there is great potential for development, rod and gun club, or a single home with acreage! For more information call Aaron Sutton at 252-560-9593.