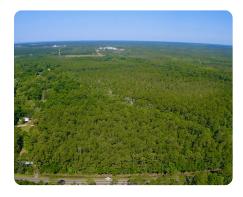

## **PROPERTY SUMMARY**

A beautiful 11.6 acres +/- located in historic Bayou La Batre in Mobile, Alabama, this tract has a great mix of hardwood and pine timber. Located just fifteen minutes from Mobile and twenty minutes from Dauphin Island. This is a great opportunity to own acreage to build a home on and be minutes from some of the best fishing along the Gulf Coast. The property offers roughly 650 ft of paved road frontage to Bellingrath Road with power and utilities close. Land does not often exchange hands in this part of Alabama. Don't miss out!