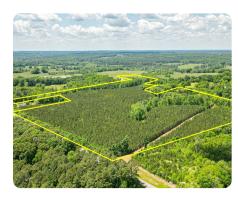

## Bear Creek Homesite, Timber and Farm Tract

51 +/- Acres | Chatham County, NC

ADDRESS 0 McLaurin Rod

Bear Creek, NC 27207

## **PROPERTY SUMMARY**

Here's another rare opportunity to own an incredible tract of land in the very sought-after area of Bear Creek, NC. This very rural property is planted in loblolly pines and has been a timber tract for decades. It is a blank slate waiting on the right buyer to make it into a homesite and farm or whatever is your dream. This property will not last long.