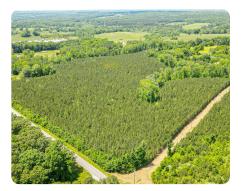

## Bear Creek Homesite, Timber and Farm Tract

51 +/- Acres | Chatham County, NC

ADDRESS 0 McLaurin Rod

Bear Creek, NC 27207

## **PROPERTY SUMMARY**

Here's another rare opportunity to own an incredible tract of land in the very sought-after area of Bear Creek, NC. This very rural property is planted in loblolly pines and has been a timber tract for decades. It is a blank slate waiting on the right buyer to make it into a homesite and farm or whatever is your dream. This property will not last long.