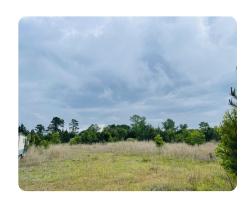

## **PROPERTY SUMMARY**

Offering 9+ acres of secluded wooded and open land. Once a turkey farm, there are some structures that remain. There is power on site and access is paved on Harrells Highway. This would be ideal for a private homestead, horse farm, etc. Build your dream home! The abandoned mobile home in pictures is not a part of this property. This tract would also serve as a great place to use recreationally, have a garden, deer hunt, etc. Located just 30 minutes from Elizabethtown, 45 minutes from WILMINGTON, and 1 hr from Fayetteville!