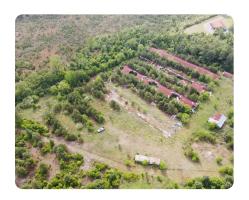

## Harrells Highway Homestead

9.2 +/- Acres | Sampson County, NC

## **PROPERTY SUMMARY**

Offering 9+ acres of secluded wooded and open land. Once a turkey farm, there are some structures that remain. There is power on site and access is paved on Harrells Highway. This would be ideal for a private homestead, horse farm, etc. Build your dream home! The abandoned mobile home in pictures is not a part of this property. This tract would also serve as a great place to use recreationally, have a garden, deer hunt, etc. Located just 30 minutes from Elizabethtown, 45 minutes from WILMINGTON, and 1 hr from Fayetteville!