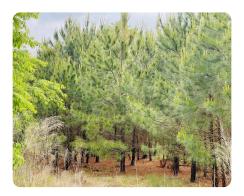

## **PROPERTY SUMMARY**

Offering 9+ acres of secluded wooded and open land. Once a turkey farm, there are some structures that remain. There is power on site and access is paved on Harrells Highway. This would be ideal for a private homestead, horse farm, etc. Build your dream home! The abandoned mobile home in pictures is not a part of this property. This tract would also serve as a great place to use recreationally, have a garden, deer hunt, etc. Located just 30 minutes from Elizabethtown, 45 minutes from WILMINGTON, and 1 hr from Fayetteville!