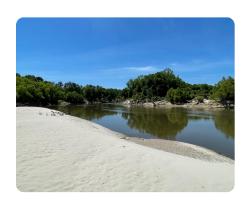

### **PROPERTY SUMMARY**

The property is on the banks of the Pearl River with frontage on Ferguson Mill Road. Abundant wildlife thrives on the diverse topography with ridges and draws rolling down towards the hardwood, willow flats along the river.

Several species of timber can be found such as green ash, sycamore, poplar, loblolly pines, red maple, white oak, red oak, and magnolia.

The property is located North of Monticello and North of Hwy 84 in Lawrence County.