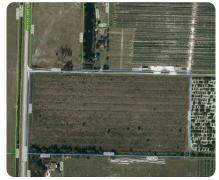

## **PROPERTY SUMMARY**

Discover the potential of this exceptional farmland located in the heart of Lorida, FL. Encompassing 20.01 acres of prime tillable land, this property offers a unique opportunity for farmers, investors, or developers seeking a profitable and sustainable investment. Boasting rich soil and level topography, this valuable acreage is perfect for growing crops, raising livestock, or creating a thriving business venture. Nestled in a tranquil and picturesque setting, this property is located just minutes away from the beautiful Arbuckle Creek, providing a yearround source of water for irrigation and recreation. The area is renowned for its natural beauty, with miles of hiking and biking trails, fishing spots, and wildlife sanctuaries to explore. Whether you're looking to expand your farming operations, build your dream home, or capitalize on the rising demand for high-quality farmland, this property is a rare find that should not be missed.