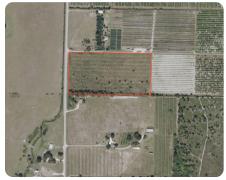

# **Agricultural Investment Opportunity: Invest in** Florida Farmland

20 +/- Acres | Highlands County, FL

#### **ADDRESS**

820 ARBUCKLE CREEK RD Lorida, FL 33857

## **PROPERTY SUMMARY**

Discover the potential of this exceptional farmland located in the heart of Lorida, FL. Encompassing 20.01 acres of prime tillable land, this property offers a unique opportunity for farmers, investors, or developers seeking a profitable and sustainable investment. Boasting rich soil and level topography, this valuable acreage is perfect for growing crops, raising livestock, or creating a thriving business venture. Nestled in a tranquil and picturesque setting, this property is located just minutes away from the beautiful Arbuckle Creek, providing a yearround source of water for irrigation and recreation. The area is renowned for its natural beauty, with miles of hiking and biking trails, fishing spots, and wildlife sanctuaries to explore. Whether you're looking to expand your farming operations, build your dream home, or capitalize on the rising demand for high-quality farmland, this property is a rare find that should not be missed.