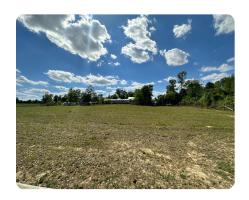

### **PROPERTY SUMMARY**

Here is your chance to own your very own Mini Farm. So, bring the family, pets and livestock to enjoy this mini farm. Mini farm consists of 14 +/- acres located on HWY 3 in Blackville with a 2000 27x66 4 bed 2 bath MH with metal roof and brick underpinning. Home has Updated flooring and an addition giving you plenty of room for the whole family. There are two established fenced pastures. Multiple out buildings including one with both indoor and outdoor dog kennels. A fenced outdoor area for the pups to enjoy. There is a large garden spot and chicken coup with fenced area for your chickens to roam. Enjoy your mornings and afternoons sitting on the porch looking across your huge front or back yard. Take a stroll in the woods down by the creek. Hunt in your own back yard. Get a rod and head to Edisto River with a landing less than 3 miles away. Property has extra power pole, septic and well. Income potential with kennels and second homesite if desired. Conveniently located 1 hour from Colum