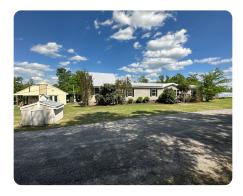

### **PROPERTY SUMMARY**

Here is your chance to own your very own Mini Farm. So, bring the family, pets and livestock to enjoy this mini farm. Mini farm consists of 14 +/- acres located on HWY 3 in Blackville with a 2000 27x66 4 bed 2 bath MH with metal roof and brick underpinning. Home has Updated flooring and an addition giving you plenty of room for the whole family. There are two established fenced pastures. Multiple out buildings including one with both indoor and outdoor dog kennels. A fenced outdoor area for the pups to enjoy. There is a large garden spot and chicken coup with fenced area for your chickens to roam. Enjoy your mornings and afternoons sitting on the porch looking across your huge front or back yard. Take a stroll in the woods down by the creek. Hunt in your own back yard. Get a rod and head to Edisto River with a landing less than 3 miles away. Property has extra power pole, septic and well. Income potential with kennels and second homesite if desired. Conveniently located 1 hour from Colum