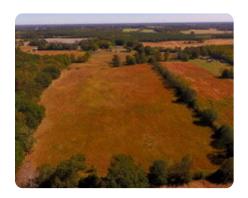

## **PROPERTY SUMMARY**

ONLINE AUCTION - 25 acres of pasture land off of CR 71 in Lexington, AL! With a small pond and wet weather stream you'll want to start building your dream home ASAP! Plenty of open land for a few cows or horses. Great location to build a home or have a small hobby farm. Auction opens Friday November 10, 2023 at 10:00 AM and runs for one week through Friday November 17, 2023 at 10:00 AM. The property will be offered in one entire tract consisting of 25+/- acres. Bidding will be ONLINE ONLY. For more information contact Jonathan Berryhill at 256-874-7354. National Land Realty has partnered with Cole Properties & Auction, Inc AL#120 with Arthur "Beau" Cole AL #1417 as the auctioneer.