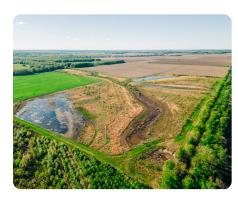

## **PROPERTY SUMMARY**

Don't let this secluded gem of a duck hole get away! With over fifteen acres of independent manageable water via five water control structures installed by Ducks Unlimited through the Wetland Reserve Program, it's a Waterfowler's dream. There are a total of 81 acres with box stands in place for afternoon deer hunting on the already established food plots. The property is just big enough to have several people hunting but not too big the weekend warrior can't manage the day-to-day. There is also a blind on the property. Call to schedule a private showing.