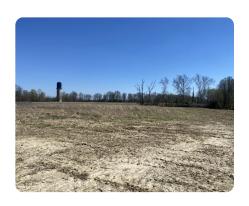

## PROPERTY SUMMARY

Ever wanted your own private track in Adams County, Ohio? Here it is. A glorious and convenient 41ac+/- farm near Peebles. Road frontage on 2 sides. It has approx. 25 acres tillable and 16 acres of hardwoods. This track has Peebles sewer access, Adams County Water, and electric available. Build your dream home, continue to farm, or just hunt the many deer that are in the area! Contact me today for your private showing.