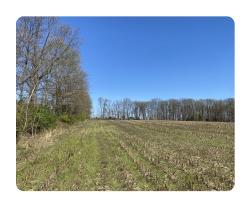

## PROPERTY SUMMARY

Ever wanted your own private track in Adams County, Ohio? Here it is. A glorious and convenient 41ac+/- farm near Peebles. Road frontage on 2 sides. It has approx. 25 acres tillable and 16 acres of hardwoods. This track has Peebles sewer access, Adams County Water, and electric available. Build your dream home, continue to farm, or just hunt the many deer that are in the area! Contact me today for your private showing.