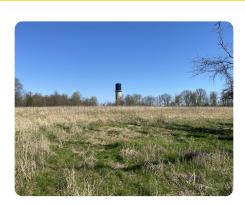

## PROPERTY SUMMARY

Ever wanted your own private track in Adams County, Ohio? Here it is. A glorious and convenient 41ac+/- farm near Peebles. Road frontage on 2 sides. It has approx. 25 acres tillable and 16 acres of hardwoods. This track has Peebles sewer access, Adams County Water, and electric available. Build your dream home, continue to farm, or just hunt the many deer that are in the area! Contact me today for your private showing.