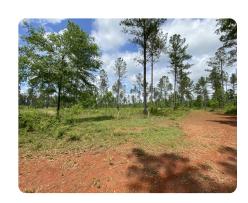

### **PROPERTY SUMMARY**

Beech Tree Hunting Club is 151.29 acres located in Jones, County, GA, 1 mile east of Haddock, 30 miles from Macon, 10 miles from Milledgeville, and 20 miles from beautiful Lake Sinclair. This property would make a great hunting, recreational, or even a potential residential development property. There is electricity already running to the property and county water is available. This property has been enjoyed by the current owners as a hunting get-away and has several food plots mixed in the approximately 130 acres of loblolly pine trees. There is a rustic cabin on the property and the current owners have a range for sighting firearms. The pines were cut, within the last couple of years, to a basal area of approximately 40 sq. ft of Basal Area. Mixed in with the pines are hardwood drainages and mixed upland hardwoods. Bring your horses, ATVs, or UTVs and enjoy the established road system throughout the property. Don't miss out on this excellent property.