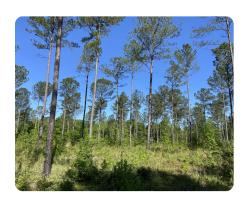

### **PROPERTY SUMMARY**

Beech Tree Hunting Club is 151.29 acres located in Jones, County, GA, 1 mile east of Haddock, 30 miles from Macon, 10 miles from Milledgeville, and 20 miles from beautiful Lake Sinclair. This property would make a great hunting, recreational, or even a potential residential development property. There is electricity already running to the property and county water is available. This property has been enjoyed by the current owners as a hunting get-away and has several food plots mixed in the approximately 130 acres of loblolly pine trees. There is a rustic cabin on the property and the current owners have a range for sighting firearms. The pines were cut, within the last couple of years, to a basal area of approximately 40 sq. ft of Basal Area. Mixed in with the pines are hardwood drainages and mixed upland hardwoods. Bring your horses, ATVs, or UTVs and enjoy the established road system throughout the property. Don't miss out on this excellent property.