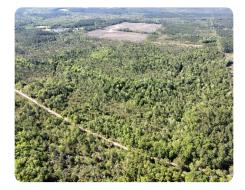

## **PROPERTY SUMMARY**

This hunting and timber investment tract can also serve as a potential homesite with acreage. Located near Highway 43 in McIntosh, AL. The timber consists primarily of pine with mixed hardwood. Established food plots with shooting houses offer excellent hunting opportunities. Deer, turkey, & small game are abundant. The internal and perimeter road system offers optimal access to the entire tract. Enjoy recreational activities like camping, hiking, and ATV riding. Conveniently located within 1 hour of Mobile, and just minutes from McIntosh and Citronelle. This tract is two separate parcels combined, with utilities that have already been approved to be brought to the property. Shown by appointment only. Contact Tom Leatherbury Jr. at (251) 422-5643 for more information.