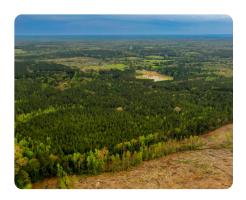

## **PROPERTY SUMMARY**

This property pretty much has it all. The timber is mostly pine with some hardwood. The pine is of various ages with some mature. It's a great timber investment as well as a beautiful homesite. Utilities would be easily available close by. There is a lot of frontage on paved road. There are trails throughout the property making it easily traversed. There is a pond on the property and hunting is said to be very good. It is very close to the Leake County line, but it's in Attala County, making it eligible for the Sumner's Grant. Call for more information.