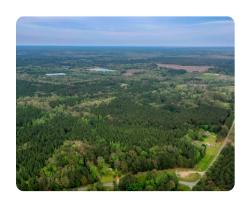

## **PROPERTY SUMMARY**

This property pretty much has it all. The timber is mostly pine with some hardwood. The pine is of various ages with some mature. It's a great timber investment as well as a beautiful homesite. Utilities would be easily available close by. There is a lot of frontage on paved road. There are trails throughout the property making it easily traversed. There is a pond on the property and hunting is said to be very good. It is very close to the Leake County line, but it's in Attala County, making it eligible for the Sumner's Grant. Call for more information.