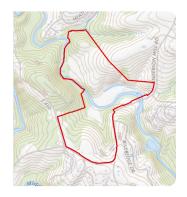

## **PROPERTY SUMMARY**

This 160 +/- acres on Anderson Mill Road in Moore, SC is a premier development site in the heart of one of the Upstate's fastest-growing markets. It offers approximately 1 mile of state road frontage on Anderson Mill Road and Nazareth Church Road. The site has all utilities available, including an 18" sewer line that follows the North Tyger River, which runs through the property. It's roughly 7 miles from downtown Spartanburg and 25 miles from downtown Greenville. Centrally located to major markets, this site offers great opportunities for For-Rent and For-Sale residential. The site is currently unzoned.