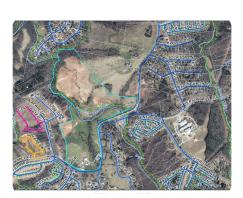

## **PROPERTY SUMMARY**

This 160 +/- acres on Anderson Mill Road in Moore, SC is a premier development site in the heart of one of the Upstate's fastest-growing markets. It offers approximately 1 mile of state road frontage on Anderson Mill Road and Nazareth Church Road. The site has all utilities available, including an 18" sewer line that follows the North Tyger River, which runs through the property. It's roughly 7 miles from downtown Spartanburg and 25 miles from downtown Greenville. Centrally located to major markets, this site offers great opportunities for For-Rent and For-Sale residential. The site is currently unzoned.