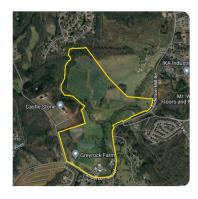

## LOCATION

From Highway 290 turn left onto Anderson Mill Road. After 1.25 +/miles the property is on the left. Property starts at Nazareth Church Road

## **PROPERTY SUMMARY**

This 160 +/- acres on Anderson Mill Road in Moore, SC is a premier development site in the heart of one of the Upstate's fastest-growing markets. It offers approximately 1 mile of state road frontage on Anderson Mill Road and Nazareth Church Road. The site has all utilities available, including an 18" sewer line that follows the North Tyger River, which runs through the property. It's roughly 7 miles from downtown Spartanburg and 25 miles from downtown Greenville. Centrally located to major markets, this site offers great opportunities for For-Rent and For-Sale residential. The site is currently unzoned.