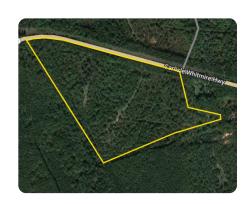

## Whitmire Recreational Property

56 +/- Acres | Union County, SC

## **ADDRESS**

Carlisle Whitmire Highway Whitmire, SC 29178

## LOCATION

From Whitmire take Highway 176 and veer right onto Highway 72. Property is on the right.

## **PROPERTY SUMMARY**

This 55 +/- acres outside of Whitmire, SC is a beautiful hunting & recreational tract that has a lot to offer. It features beautiful hardwood timber, a great road system throughout, a couple of nice food plots and several stand locations. There is a creek flowing along the back property line which neighbors Sumter National Forest. The topography is mostly rolling with several ridge tops and draws. It's has an abundant population of deer and turkeys. Located less than an hour from Greenville, Spartanburg, and Columbia, on Highway 72 this spot is not only a dream hunting property but will also retain its value as a real estate investment. With its affordable price, this property won't last long so call today to schedule a tour!