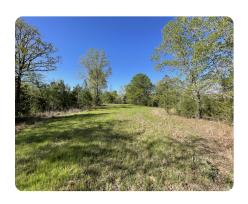

## **PROPERTY SUMMARY**

This 55 +/- acres outside of Whitmire, SC is a beautiful hunting & recreational tract that has a lot to offer. It features beautiful hardwood timber, a great road system throughout, a couple of nice food plots and several stand locations. There is a creek flowing along the back property line which neighbors Sumter National Forest. The topography is mostly rolling with several ridge tops and draws. It's has an abundant population of deer and turkeys. Located less than an hour from Greenville, Spartanburg, and Columbia, on Highway 72 this spot is not only a dream hunting property but will also retain its value as a real estate investment. With its affordable price, this property won't last long so call today to schedule a tour!