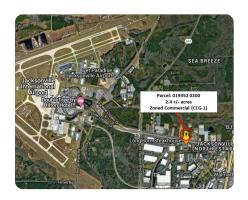

## **ADDRESS**

0 Airport Rd Jacksonville, FL 32218

## LOCATION

From I-95 take exit 363 and go west towards the Jacksonville Airport. Take a right onto the exit for Airport Service Rd for 400'. Turn left onto Airport Service Rd N and go .2 mile and property will be on your right.

## **PROPERTY SUMMARY**

COMMERCIAL LOT NEAR JAX AIRPORT!!! Property is available for sale or for ground lease. Located along the primary route to and from the airport and just off I-95. This is a thriving business area with several nearby hotels, restaurants, medical facilities, and travel-related businesses. The lot would be a great long-term investment hold or perfect for a travel-oriented business. The property is zoned commercial (CCG-1) and has a culvert and drive-in place for access off Airport Service Rd. Please note that the property lies within higher-risk flood zones and within the airport noise zones (see reference maps). Buyer should conduct due diligence with respect to flood zones, potential areas of wetland, and with respect to airport noise zones regarding suitability for future plans and projects.