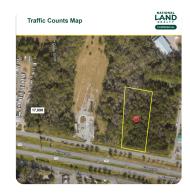

## **PROPERTY SUMMARY**

COMMERCIAL LOT NEAR JAX AIRPORT!!! Property is available for sale or for ground lease. Located along the primary route to and from the airport and just off I-95. This is a thriving business area with several nearby hotels, restaurants, medical facilities, and travel-related businesses. The lot would be a great long-term investment hold or perfect for a travel-oriented business. The property is zoned commercial (CCG-1) and has a culvert and drive-in place for access off Airport Service Rd. Please note that the property lies within higher-risk flood zones and within the airport noise zones (see reference maps). Buyer should conduct due diligence with respect to flood zones, potential areas of wetland, and with respect to airport noise zones regarding suitability for future plans and projects.