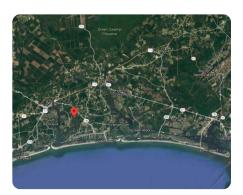

## Skylee 9ac

9 +/- Acres | Brunswick County, NC

ADDRESS 0 Skylee Dr

Shallotte, NC 28470

LOCATION Located on Skylee Dr

## **PROPERTY SUMMARY**

Skylee Place is now being offered to sell as private homesteads. Would you rather have acreage to hunt, relax, and live peacefully for the same price as a lot on a golf course? Skylee is it! Located between HWY 17 and Holden Beach, Skylee Place sits just 4 miles from HWY 17 and only 7 miles from the oceanfront. The entrance to the property is Skylee Drive, a paved road with power and water- no well needed! This is a great tract for someone looking to invest in one of the hottest markets in North Carolina, or for someone to build their forever home with plenty of room. This parcel is a portion from the entire tract which consists of 78 acres.