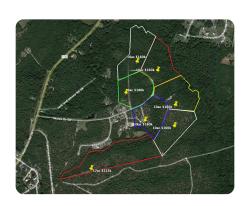

## Skylee 9ac

9 +/- Acres | Brunswick County, NC

ADDRESS 0 Skylee Dr

Shallotte, NC 28470

LOCATION Located on Skylee Dr

## **PROPERTY SUMMARY**

Skylee Place is now being offered to sell as private homesteads. Would you rather have acreage to hunt, relax, and live peacefully for the same price as a lot on a golf course? Skylee is it! Located between HWY 17 and Holden Beach, Skylee Place sits just 4 miles from HWY 17 and only 7 miles from the oceanfront. The entrance to the property is Skylee Drive, a paved road with power and water- no well needed! This is a great tract for someone looking to invest in one of the hottest markets in North Carolina, or for someone to build their forever home with plenty of room. This parcel is a portion from the entire tract which consists of 78 acres.