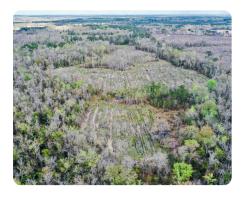

## **PROPERTY SUMMARY**

Almost three miles of Swift Creek Frontage on this Craven County gem provides everything an outdoorsman dream! Big gobblers roosting in the massive hardwoods, enough land to manage big bucks, bears roaming the forest, and fishing until the sun goes down on the water! This property is located just a few minutes from New Bern but still allows for the quiet, peaceful nature of the outdoors that many have come to desire. The timber on this tract consists of roughly 100 acres of freshly planted pines and the remainder being in mature hardwoods that create the perfect mixture of food source and bedding for all types of wildlife. For more information on this property please give Aaron Sutton a call at 252-560-9593.