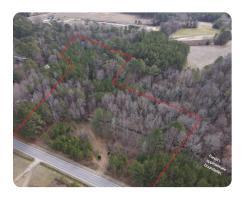

## Lot 6 - Fowler Road

4.2 +/- Acres | Wake County, NC

ADDRESS 8132 Fowler Road Zebulon. NC 27597

LOCATION 1787.01-27-6592, 1787.01-26-9365

## **PROPERTY SUMMARY**

Situated along Fowler Road, just between Zebulon and Rolesville, is this 4.2 +/acre lot desiring to be built upon. The landowner recently combined two lots to increase the privacy and enhance the layout. Bring your own builder and plan your new construction overlooking a picturesque stream. Don't worry with easements, this property has over 300' of paved road frontage. A soils evaluation was recently conducted, and the site yielded a favorable septic area.