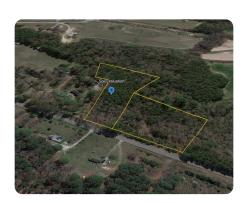

## Lot 6 - Fowler Road

4.2 +/- Acres | Wake County, NC

ADDRESS 8132 Fowler Road Zebulon. NC 27597

LOCATION 1787.01-27-6592, 1787.01-26-9365

## **PROPERTY SUMMARY**

Situated along Fowler Road, just between Zebulon and Rolesville, is this 4.2 +/acre lot desiring to be built upon. The landowner recently combined two lots to increase the privacy and enhance the layout. Bring your own builder and plan your new construction overlooking a picturesque stream. Don't worry with easements, this property has over 300' of paved road frontage. A soils evaluation was recently conducted, and the site yielded a favorable septic area.