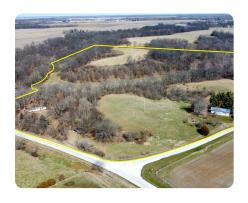

## **Rushville Home & Hunting Site**

41 +/- Acres | Schuyler County, IL

## PROPERTY SUMMARY

This 41 acre tract has easy access with hard surface road, located just 2.5 miles east of Rushville, Illinois. A mobile home is currently located on the south east corner of the property along with two outbuildings for storage. The property is a great location for a home building site with Ameren Illinois natural gas and electric, and rural water all on the property. This property offers good access for deer hunting opportunities, as well as ATV riding, hiking, and arrowhead hunting in the east fork of Crane Creek - which runs the entire length of the property. Crane Creek also provides a great water source for wildlife. With an internal road system, this is make easy access for all points of the property. 8 +/- acres of tillable ground would provide income or could be converted into food plots.