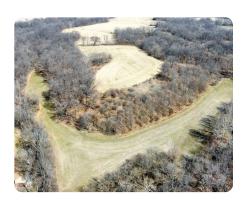

## PROPERTY SUMMARY

This 41 acre tract has easy access with hard surface road, located just 2.5 miles east of Rushville, Illinois. A mobile home is currently located on the south east corner of the property along with two outbuildings for storage. The property is a great location for a home building site with Ameren Illinois natural gas and electric, and rural water all on the property. This property offers good access for deer hunting opportunities, as well as ATV riding, hiking, and arrowhead hunting in the east fork of Crane Creek - which runs the entire length of the property. Crane Creek also provides a great water source for wildlife. With an internal road system, this is make easy access for all points of the property. 8 +/- acres of tillable ground would provide income or could be converted into food plots.