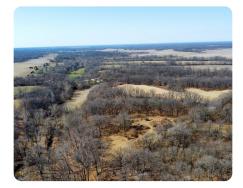

## PROPERTY SUMMARY

This 41 acre tract has easy access with hard surface road, located just 2.5 miles east of Rushville, Illinois. A mobile home is currently located on the south east corner of the property along with two outbuildings for storage. The property is a great location for a home building site with Ameren Illinois natural gas and electric, and rural water all on the property. This property offers good access for deer hunting opportunities, as well as ATV riding, hiking, and arrowhead hunting in the east fork of Crane Creek - which runs the entire length of the property. Crane Creek also provides a great water source for wildlife. With an internal road system, this is make easy access for all points of the property. 8 +/- acres of tillable ground would provide income or could be converted into food plots.