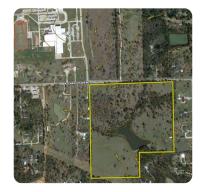

## **PROPERTY SUMMARY**

Builders & developers, here it is! 59 developable acres in a high-demand area on Keenan Cut Off Rd 1/2 mile off FM 2854 in Montgomery County, Texas. Oak Hills Junior High School is right across the street and Lake Creek High School is just down the road on FM 2854. Water & sewer are in the area. There is 1,600 +/- feet of road frontage and a 3 +/- acre pond on the property that could possibly be used for detention. The property is relatively flat.