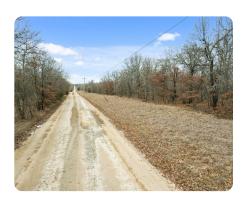

## LOCATION

From Main St and Hwy 66 in Bristow, head west on Hwy 66 for 4.3 miles, turn south on S 417 W Ave and go 4.12 miles, turn west on W 281st St S and go 0.5 miles, property will be on north side of road.

## **PROPERTY SUMMARY**

Fully wooded in a remote setting offering many opportunities that are hard to find in tracts this size. A wet weather creek cutting diagonally through the property mixed with some topography change, thick brush, and mature timber create great habitat for wildlife. A new trail system allows you to easily navigate the property on a UTV, enhancing the usability of the entire tract. There is gravel county road frontage on the south side and only half a mile from a paved road. Create a homestead or take advantage of the hunting and recreational opportunities. Electricity is available at the road with surrounding water wells no more than a couple hundred feet deep. This property sits just 15 minutes southwest of Bristow and 45 minutes to downtown Tulsa providing excellent access to town.