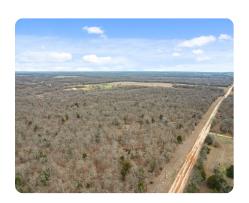

## **PROPERTY SUMMARY**

Fully wooded in a remote setting offering many opportunities that are hard to find in tracts this size. A wet weather creek cutting diagonally through the property mixed with some topography change, thick brush, and mature timber create great habitat for wildlife. A new trail system allows you to easily navigate the property on a UTV, enhancing the usability of the entire tract. There is gravel county road frontage on the south side and only half a mile from a paved road. Create a homestead or take advantage of the hunting and recreational opportunities. Electricity is available at the road with surrounding water wells no more than a couple hundred feet deep. This property sits just 15 minutes southwest of Bristow and 45 minutes to downtown Tulsa providing excellent access to town.