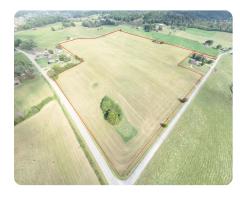

## **PROPERTY SUMMARY**

Rolling acreage and long-range views abound on this picturesque +/- 41.81-acre farm near the Graysburg Hills Golf Course. Fourteen platted lots ranging from +/-0.6 acres to +/- 11 acres are being sold as one! With over +/- 1,640' of road frontage cornering Graysburg Hills Road and Kingsport Highway, the property has a variety of potential uses. It could be suitable for one or multiple estates or as a favorable candidate for residential development. Buyer/buyer's agent to verify utilities/zoning. Give our office a call for more information!