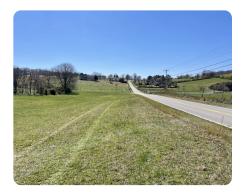

## **PROPERTY SUMMARY**

Rolling acreage and long-range views abound on this picturesque +/- 41.81-acre farm near the Graysburg Hills Golf Course. Fourteen platted lots ranging from +/-0.6 acres to +/- 11 acres are being sold as one! With over +/- 1,640' of road frontage cornering Graysburg Hills Road and Kingsport Highway, the property has a variety of potential uses. It could be suitable for one or multiple estates or as a favorable candidate for residential development. Buyer/buyer's agent to verify utilities/zoning. Give our office a call for more information!