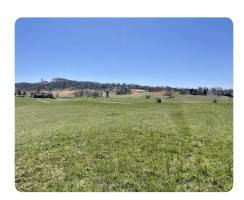

## **PROPERTY SUMMARY**

Rolling acreage and long-range views abound on this picturesque +/- 41.81-acre farm near the Graysburg Hills Golf Course. Fourteen platted lots ranging from +/-0.6 acres to +/- 11 acres are being sold as one! With over +/- 1,640' of road frontage cornering Graysburg Hills Road and Kingsport Highway, the property has a variety of potential uses. It could be suitable for one or multiple estates or as a favorable candidate for residential development. Buyer/buyer's agent to verify utilities/zoning. Give our office a call for more information!