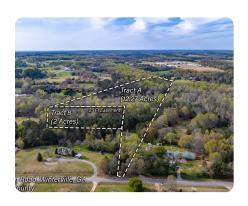

## 2 Acres on Meyer Farm Rd

2 +/- Acres | Oglethorpe County, GA

## **ADDRESS**

0 Meyer Farm Rd, Tract B Winterville, GA 30683

## **PROPERTY SUMMARY**

Rural setting land tract conveniently located 10 miles from Athens. Property is wooded with different types of trees including cedar, pine and sweet gum. Also available is a 12.27 acre tract adjoining the property with 15ft. of road frontage on Meyer Farm Rd. Has its own 25ft. undeveloped easement to Meyer Farm Rd. Includes a covenant against mobile homes or anything other than a site built, stick built structure.