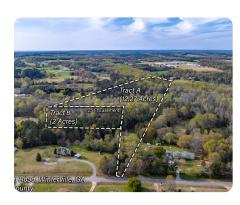

# 12.27 Acres on Meyer Farm Rd

14.27 +/- Acres | Oglethorpe County, GA

#### ADDRESS

0 Meyer Farm Rd, Tract A Winterville, GA 30683

## **PROPERTY SUMMARY**

Rural setting land tract conveniently located 10 miles from Athens. Property is mostly wooded with different types of trees including cedar, pine and sweet gum. Mill Creek is established as the rear property line. Tree cover can be used to create several different private home site choices. Accessed by 15ft. of road frontage on Meyer Farm Rd. Also available is a 2 acre tract adjoining the property with its own recorded 25ft. easement.