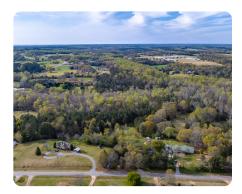

## **PROPERTY SUMMARY**

Rural setting land tract conveniently located 10 miles from Athens. Property is mostly wooded with different types of trees including cedar, pine and sweet gum. Mill Creek is established as the rear property line. Tree cover can be used to create several different private home site choices. Accessed by 15ft. of road frontage on Meyer Farm Rd. Also available is a 2 acre tract adjoining the property with its own recorded 25ft. easement.