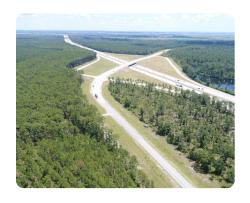

## LOCATION

NW Quadrant of Exit 42 along Interstate 95

## **PROPERTY SUMMARY**

This is an excellent opportunity to own 724.4 acres on exit 42 along Interstate 95, conveniently located halfway between Savannah, GA, and Jacksonville, FL. The Altama Plantation Master Development Plan allows for 2,301 dwelling units and 405,000 square feet of commercial development. This quadrant is on a path for significant growth in the immediate future and is located very close to convenient shopping and retail in the Brunswick area. It currently generates a significant amount of income from billboards, and the new owner could capitalize on immediate income from the merchantable timber. This future development adjoins the nearly 4,000-acre Altama Wildlife Management Area, which offers a great amenity for future residents. Please call for more information and a private tour.