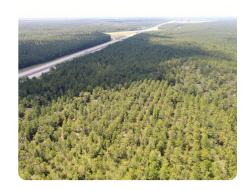

## **PROPERTY SUMMARY**

This is an excellent opportunity to own 724.4 acres on exit 42 along Interstate 95, conveniently located halfway between Savannah, GA, and Jacksonville, FL. The Altama Plantation Master Development Plan allows for 2,301 dwelling units and 405,000 square feet of commercial development. This quadrant is on a path for significant growth in the immediate future and is located very close to convenient shopping and retail in the Brunswick area. It currently generates a significant amount of income from billboards, and the new owner could capitalize on immediate income from the merchantable timber. This future development adjoins the nearly 4,000-acre Altama Wildlife Management Area, which offers a great amenity for future residents. Please call for more information and a private tour.