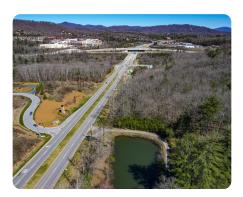

#### **PROPERTY SUMMARY**

One of last tracts of undeveloped land on Long Shoals Road in Arden (Buncombe County, N.C.). Highly desirable location across I-26 (near Exit 37) from Biltmore Park mixed use development with average home price of nearly \$900K. One exit south of Asheville Regional Airport with daily interstate traffic count of 66.5K+ per NCDOT. Sewer located across Long Shoals Road from property. Potential easement access to traffic light at Long Shoals Road/Clayton Road intersection. Rolling to gentle topography. Located just outside city limits of Asheville. Currently zoned R2. Underground natural gas line easement runs along southern border of property. Located in DDA. Potential to qualify for county's low interest construction loan program (contact broker for more details).