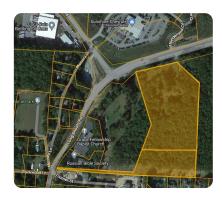

#### **PROPERTY SUMMARY**

One of last tracts of undeveloped land on Long Shoals Road in Arden (Buncombe County, N.C.). Highly desirable location across I-26 (near Exit 37) from Biltmore Park mixed use development with average home price of nearly \$900K. One exit south of Asheville Regional Airport with daily interstate traffic count of 66.5K+ per NCDOT. Sewer located across Long Shoals Road from property. Potential easement access to traffic light at Long Shoals Road/Clayton Road intersection. Rolling to gentle topography. Located just outside city limits of Asheville. Currently zoned R2. Underground natural gas line easement runs along southern border of property. Located in DDA. Potential to qualify for county's low interest construction loan program (contact broker for more details).