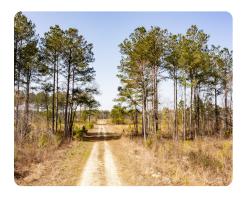

## **PROPERTY SUMMARY**

220 acres of prime deer habitat in Hertford County, NC! This young pine plantation also has some good hardwood draws and ridges that are perfect funnels for big mature whitetails to use. This property sits only a stone's throw away from the Meherrin River and has great long-term value in the pines that were bedded and planted! Having road frontage on Harewood Road provides electricity which is a positive for someone looking to build a dream home or hunting cabin to explore all the potential this property offers. For more information on this property call Aaron Sutton at 252-560-9593.