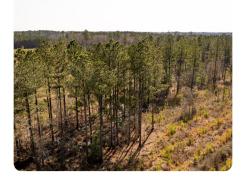

## **PROPERTY SUMMARY**

220 acres of prime deer habitat in Hertford County, NC! This young pine plantation also has some good hardwood draws and ridges that are perfect funnels for big mature whitetails to use. This property sits only a stone's throw away from the Meherrin River and has great long-term value in the pines that were bedded and planted! Having road frontage on Harewood Road provides electricity which is a positive for someone looking to build a dream home or hunting cabin to explore all the potential this property offers. For more information on this property call Aaron Sutton at 252-560-9593.