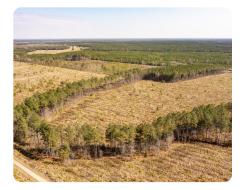

## **PROPERTY SUMMARY**

220 acres of prime deer habitat in Hertford County, NC! This young pine plantation also has some good hardwood draws and ridges that are perfect funnels for big mature whitetails to use. This property sits only a stone's throw away from the Meherrin River and has great long-term value in the pines that were bedded and planted! Having road frontage on Harewood Road provides electricity which is a positive for someone looking to build a dream home or hunting cabin to explore all the potential this property offers. For more information on this property call Aaron Sutton at 252-560-9593.