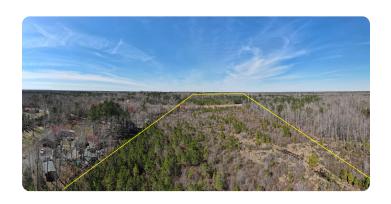

## 23+/- Acres Near Chesterfield Airport

22.55 +/- Acres | Chesterfield County, VA

## **PROPERTY SUMMARY**

This 22.55 +/- acre property is directly behind the Chesterfield Airport and is surrounded by dense residential development. Thick with planted pine and other woody wetlands, this property is currently zoned agricultural but is in the future land use plan for industrial. With all public utilities directly across the street, there is potential for both development or a private residence. There aren't many properties of this size in developable Chesterfield County that are priced to sell like this one. Call the agent for any further details.