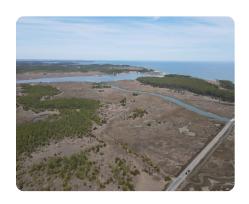

## **PROPERTY SUMMARY**

Located a couple of minutes from the white sands at Bethel Beach Natural Area Preserve and on Garden Creek, this property offers an idyllic spot for hunting, fishing/oysters, recreation, or bird watching. Accessed directly from Bethel Beach Road, there are grasslands, wetlands, and mixed timber across the property. This secluded spot is rich in wildlife including ducks and white-tail deer. Garden Creek runs along both the northern and eastern edges of the property providing ample opportunity to fish and hunt for oysters in the creek bed. It's an ideal spot to explore nature. This property is zoned Conservation and all of it is in the RPA.