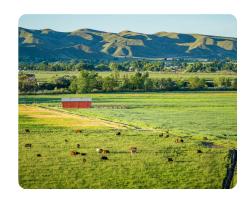

## **PROPERTY SUMMARY**

All offers to purchase the property are to be made to the agent for this property listing. • Any and all offers may be accepted, rejected, or negotiated by the owner.

**Property Summary:** This magnificent riverfront Property is situated on 151 +/-acres for more than one mile on relatively flat terrain along the north bank of the Payette River in Gem County, Idaho. Certain water rights allocated to the property will be conveyed with the property as well as all mineral and gravel rights. In the immediate area, there are new homesite developments from east of Emmett to the Black Canyon Reservoir Dam on both the north and south side of the Payette River. Nestled below "The Butte" landmark the property has over 58 acres of cultivated ground, 48 acres of irrigated pasture, and 69 acres of riverside pastureland for grazing.