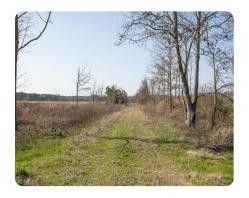

## **PROPERTY SUMMARY**

Pine plantation in Bertie County! This 123-acre tract located outside of Windsor NC off the San Souci Road allows an outdoor enthusiast prime opportunity at good quality deer, turkeys, and bears. Along with the recreational value, the planted pines provide an investment opportunity! Call today to learn more!