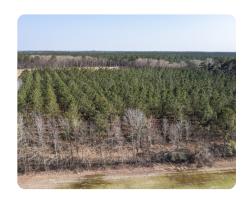

## **PROPERTY SUMMARY**

Pine plantation in Bertie County! This 123-acre tract located outside of Windsor NC off the San Souci Road allows an outdoor enthusiast prime opportunity at good quality deer, turkeys, and bears. Along with the recreational value, the planted pines provide an investment opportunity! Call today to learn more!