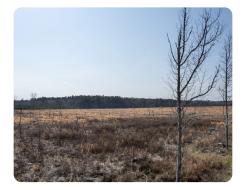

## **PROPERTY SUMMARY**

Pine plantation in Bertie County! This 123-acre tract located outside of Windsor NC off the San Souci Road allows an outdoor enthusiast prime opportunity at good quality deer, turkeys, and bears. Along with the recreational value, the planted pines provide an investment opportunity! Call today to learn more!