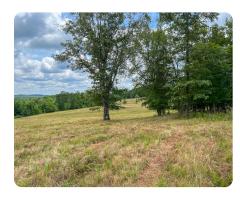

## **PROPERTY SUMMARY**

This beautiful 47.5+/- acre property has been well managed and would be an ideal tract for a large private estate or family compound. The land features a mixture of open fields, wooded acreage, a flowing creek, and well-kept internal ATV trails. The rolling topography and abundance of public road frontage create multiple home sites for your choosing. Nestled in the back of the property sits a beautiful stone bridge which is truly one of a kind. There are plenty of deer and turkey on this land for recreational opportunities. Enjoy a short 20-minute drive to downtown Spartanburg or visit Downtown Greenville, just one hour away. Call to schedule a tour of this beautiful private estate and reactional tract. The neighboring property 54.5+/- acres) is available for sale as well - totaling approximately 102+/- acres.