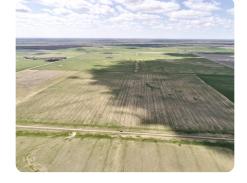

## **PROPERTY SUMMARY**

Good quarter section of tillable very level near Freeport. Currently planted to wheat that the seller and the tenant will retain. With mainly Kirkland silt loam and Kirkland-Renfrow clay loam this ground is a very level and ready to produce.