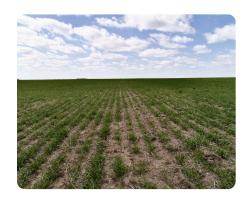

## **PROPERTY SUMMARY**

Good quarter section of tillable very level near Freeport. Currently planted to wheat that the seller and the tenant will retain. With mainly Kirkland silt loam and Kirkland-Renfrow clay loam this ground is a very level and ready to produce.