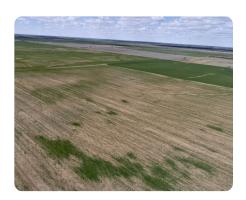

## **PROPERTY SUMMARY**

Good quarter section of tillable very level near Freeport. Currently planted to wheat that the seller and the tenant will retain. With mainly Kirkland silt loam and Kirkland-Renfrow clay loam this ground is a very level and ready to produce.