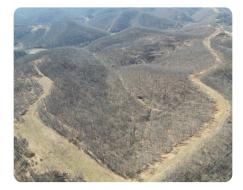

## **PROPERTY SUMMARY**

This excellent property has it all! Located in Doddridge County, WV approximately 9 miles north of Route 50, this property has so much to offer. Situated on 231.92 +/-deeded acres, the property is composed mainly of wooded ridges and valleys including multiple flowing streams. There are several acres of open land located primarily on the tops of the ridges. Approximately 70% of the timber on the property was thinned within the past 5 years and approximately 30% of the property is heavily stocked with mature mixed deciduous hardwood species. Much of the property is accessible with a 4x4 vehicle and there are numerous ATV trails throughout. The property supports a plethora of wildlife species including white-tailed deer, wild turkey, multiple small game species, and the occasional black bear. The property has multiple structures and is set up for whatever you desire. The house (approximately 1,996 sq/ft) is simple, yet very solid and in great shape along with FREE GAS. There is an insulated