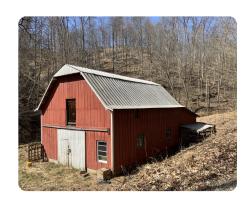

## **PROPERTY SUMMARY**

This excellent property has it all! Located in Doddridge County, WV approximately 9 miles north of Route 50, this property has so much to offer. Situated on 231.92 +/-deeded acres, the property is composed mainly of wooded ridges and valleys including multiple flowing streams. There are several acres of open land located primarily on the tops of the ridges. Approximately 70% of the timber on the property was thinned within the past 5 years and approximately 30% of the property is heavily stocked with mature mixed deciduous hardwood species. Much of the property is accessible with a 4x4 vehicle and there are numerous ATV trails throughout. The property supports a plethora of wildlife species including white-tailed deer, wild turkey, multiple small game species, and the occasional black bear. The property has multiple structures and is set up for whatever you desire. The house (approximately 1,996 sq/ft) is simple, yet very solid and in great shape along with FREE GAS. There is an insulated