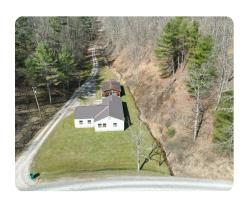

## **PROPERTY SUMMARY**

This excellent property has it all! Located in Doddridge County, WV approximately 9 miles north of Route 50, this property has so much to offer. Situated on 231.92 +/-deeded acres, the property is composed mainly of wooded ridges and valleys including multiple flowing streams. There are several acres of open land located primarily on the tops of the ridges. Approximately 70% of the timber on the property was thinned within the past 5 years and approximately 30% of the property is heavily stocked with mature mixed deciduous hardwood species. Much of the property is accessible with a 4x4 vehicle and there are numerous ATV trails throughout. The property supports a plethora of wildlife species including white-tailed deer, wild turkey, multiple small game species, and the occasional black bear. The property has multiple structures and is set up for whatever you desire. The house (approximately 1,996 sq/ft) is simple, yet very solid and in great shape along with FREE GAS. There is an insulated