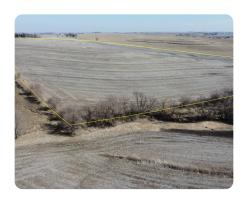

## **PROPERTY SUMMARY**

This farm located just outside of Riverton and Farragut, IA, offers everything an lowa farmer could ask. Edge-to-edge tillable ground, including bench-style terraces for erosion control, allows the operator to plant every acre of this gently-sloping farmland. Convenience to market only adds to the appeal, with nearby grain elevators at Hamburg, Shenandoah, and Nebraska City.