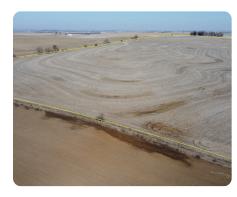

## **PROPERTY SUMMARY**

This farm located just outside of Riverton and Farragut, IA, offers everything an lowa farmer could ask. Edge-to-edge tillable ground, including bench-style terraces for erosion control, allows the operator to plant every acre of this gently-sloping farmland. Convenience to market only adds to the appeal, with nearby grain elevators at Hamburg, Shenandoah, and Nebraska City.