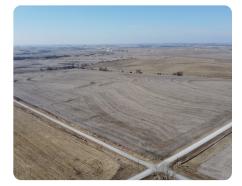

## LOCATION

From Farragut: head south on 370th Ave about 2 miles. Turn left (east) onto 270th St. The subject farm is on the south side of the road, at the southwest corner of the intersection of 270th St. and 380th Ave.

## **PROPERTY SUMMARY**

This farm located just outside of Riverton and Farragut, IA, offers everything an lowa farmer could ask. Edge-to-edge tillable ground, including bench-style terraces for erosion control, allows the operator to plant every acre of this gently-sloping farmland. Convenience to market only adds to the appeal, with nearby grain elevators at Hamburg, Shenandoah, and Nebraska City.