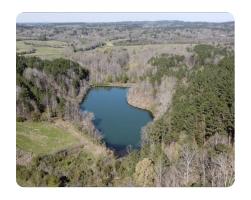

## **PROPERTY SUMMARY**

Great opportunity to purchase a beautiful large acreage tract. 373 +/- total acres with 190 +/- acres of pasture land and 183 +/- acres of mature hardwoods and pines. The property has 7700' +/- of frontage on Cane Creek and a 2.5+/- acre pond. A large barn is already on the property as well. This property is located close to the interstate and has good access with 3 deeded easements to the property. It's only 35 minutes to Birmingham, 1 hour and 20 minutes to Tuscaloosa, and 1 hour and 40 minutes to Huntsville.