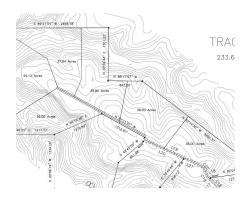

## **PROPERTY SUMMARY**

Stone Mountain Ranch Roy, NM. Parcel 47 approx 233.6 acres. Talk about the views and all the wildlife. Elk, deer, quail, bear and other critters. This property sits in a Box Canyon. Look at the maps in the photos section. Borders State land on 2 sides. Hike and camp under the Rim rock. Currently a Off Grid property. Approx about 5,500' elevations. Bring your toys!!!. NO HOA is my understanding. Please give me a call for more details!!! Please use ON-X mapping to find the property. I'll have some photos by late March.