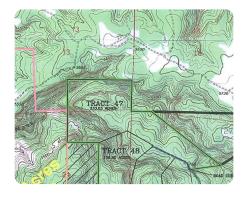

## **PROPERTY SUMMARY**

Stone Mountain Ranch Roy, NM. Parcel 47 approx 233.6 acres. Talk about the views and all the wildlife. Elk, deer, quail, bear and other critters. This property sits in a Box Canyon. Look at the maps in the photos section. Borders State land on 2 sides. Hike and camp under the Rim rock. Currently a Off Grid property. Approx about 5,500' elevations. Bring your toys!!!. NO HOA is my understanding. Please give me a call for more details!!! Please use ON-X mapping to find the property. I'll have some photos by late March.