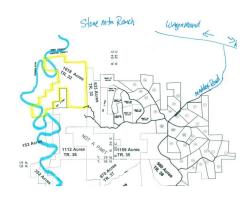

## **PROPERTY SUMMARY**

Stone Mountain Ranch Roy, NM. Parcel 47 approx 233.6 acres. Talk about the views and all the wildlife. Elk, deer, quail, bear and other critters. This property sits in a Box Canyon. Look at the maps in the photos section. Borders State land on 2 sides. Hike and camp under the Rim rock. Currently a Off Grid property. Approx about 5,500' elevations. Bring your toys!!!. NO HOA is my understanding. Please give me a call for more details!!! Please use ON-X mapping to find the property. I'll have some photos by late March.