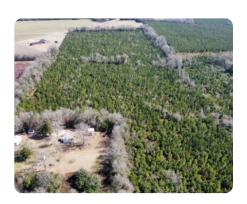

## **PROPERTY SUMMARY**

Springfield Pines Farm is an 81 +/- acre tract that has 25.4 acres of tillable farm ground, and 55.6 acres of planted pines. This tract is an ideal timber investment property, but is also a great hunting property and could be ideal for someone to build the home they want away from town. The property has access from 2 different roads including Highway 4.