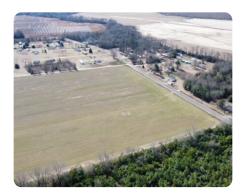

## **PROPERTY SUMMARY**

Springfield Pines Farm is an 81 +/- acre tract that has 25.4 acres of tillable farm ground, and 55.6 acres of planted pines. This tract is an ideal timber investment property, but is also a great hunting property and could be ideal for someone to build the home they want away from town. The property has access from 2 different roads including Highway 4.