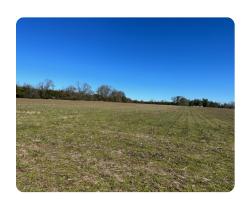

## **PROPERTY SUMMARY**

Springfield Pines Farm is an 81 +/- acre tract that has 25.4 acres of tillable farm ground, and 55.6 acres of planted pines. This tract is an ideal timber investment property, but is also a great hunting property and could be ideal for someone to build the home they want away from town. The property has access from 2 different roads including Highway 4.