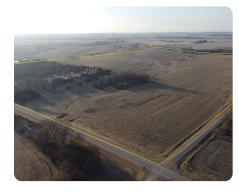

## Acreage Development Land

88.86 +/- Acres | Lancaster County, NE

ADDRESS

2901 Agnew Road Davey, NE 68336

## LOCATION

1/2 mile west and 1 1/2 miles north of Davey, At the southeast corner of the intersection of N27th & Agnew Road.

## **PROPERTY SUMMARY**

This productive acreage development is your chance to purchase 88 +/- acres of farmland and paved road access! With paved Agnew Road on the north side and graveled 27th Street on the west, this property is well-suited for many uses including acreage development, cropland, and more.