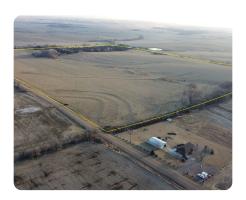

## LOCATION

1/2 mile west and 1 1/2 miles north of Davey, At the southeast corner of the intersection of N27th & Agnew Road.

## **PROPERTY SUMMARY**

This productive acreage development is your chance to purchase 88 +/- acres of farmland and paved road access! With paved Agnew Road on the north side and graveled 27th Street on the west, this property is well-suited for many uses including acreage development, cropland, and more.