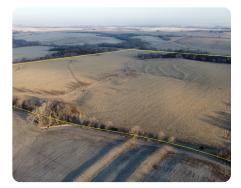

## **PROPERTY SUMMARY**

This productive acreage development is your chance to purchase 88 +/- acres of farmland and paved road access! With paved Agnew Road on the north side and graveled 27th Street on the west, this property is well-suited for many uses including acreage development, cropland, and more.