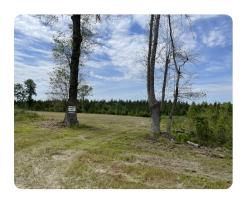

## **PROPERTY SUMMARY**

Oak Ridge View Trail is a 3.46-acre lot off Highway 27 in Ridgeville, SC. The lot is about 20 minutes from downtown Summerville, SC, and about 40 min to Charleston and Mount Pleasant. The lot has been cleared ready for you to build your dream home. No HOAs but a road maintenance agreement is in place to keep up the integrity of the road. Call today to learn more!