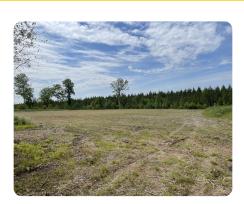

## **PROPERTY SUMMARY**

Oak Ridge View Trail is a 3.46-acre lot off Highway 27 in Ridgeville, SC. The lot is about 20 minutes from downtown Summerville, SC, and about 40 min to Charleston and Mount Pleasant. The lot has been cleared ready for you to build your dream home. No HOAs but a road maintenance agreement is in place to keep up the integrity of the road. Call today to learn more!