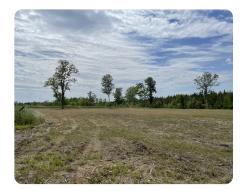

## **PROPERTY SUMMARY**

Oak Ridge View Trail is a 3.46-acre lot off Highway 27 in Ridgeville, SC. The lot is about 20 minutes from downtown Summerville, SC, and about 40 min to Charleston and Mount Pleasant. The lot has been cleared ready for you to build your dream home. No HOAs but a road maintenance agreement is in place to keep up the integrity of the road. Call today to learn more!