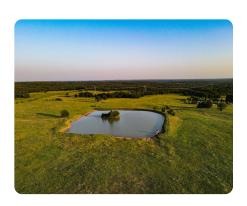

## **PROPERTY SUMMARY**

Salt Creek Ranch consists of 335 acres of highly productive pasture, mature hardwood timber, and picturesque views! Access is gained from a well-maintained county road through the north gate that will lead to the headquarters consisting of a beautiful 3/2 ranch home, separate garage, storm shelter, and shop/barn with working pens! The home is immaculate and ready for entertaining guests or spending quiet evenings in solitude. This ranch can run 40 cow/calf pairs plus hay production and is conveniently located just 20 minutes from both the towns of Ada and Seminole! With 4 crossed fenced units on 200 pastured acres and 7 ponds, establishing a rotational grazing operation would be effortless. Annual rainfall is at 47-plus inches which will be a key factor in maximizing carrying capacity! If a turn key cattle operation with excellent hunting opportunities is in your future, give me a call today for your personalized showing!