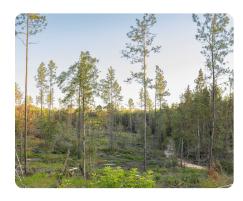

## **PROPERTY SUMMARY**

This rural homesite is located in the desirable Whitehouse Forks community of Baldwin County. Conveniently situated between Bay Minette, Spanish Fort, Stockton, and minutes from Interstate-10 & Interstate-65. Enjoy quick access to the property and utilities along Whitehouse Fork Road. Lot #2 has gently rolling topography on the northern side, while the southern side climbs over 60' before plateauing at the top. A creek bottom flows through the property with beautiful hardwood timber. An existing internal road can serve as a driveway. Several ideal homesite locations are on this lot. Bring your horses and make this your mini farm! There is abundant wildlife including deer, turkey & small game. This property should qualify for a USDA loan and owner financing will be considered with acceptable terms. Additional acreage is available. Subject to survey and county subdivide. Shown by appointment only.