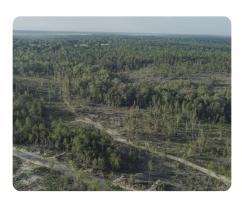

## **PROPERTY SUMMARY**

This rural homesite is located in the desirable Whitehouse Forks community of Baldwin County. Conveniently situated between Bay Minette, Spanish Fort, Stockton, and minutes from Interstate-10 & Interstate-65. Enjoy quick access to the property and utilities along Whitehouse Fork Road. Lot #2 has gently rolling topography on the northern side, while the southern side climbs over 60' before plateauing at the top. A creek bottom flows through the property with beautiful hardwood timber. An existing internal road can serve as a driveway. Several ideal homesite locations are on this lot. Bring your horses and make this your mini farm! There is abundant wildlife including deer, turkey & small game. This property should qualify for a USDA loan and owner financing will be considered with acceptable terms. Additional acreage is available. Subject to survey and county subdivide. Shown by appointment only.