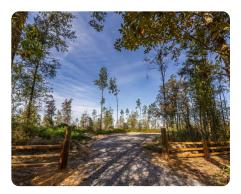

## **PROPERTY SUMMARY**

This rural homesite is located in the desirable Whitehouse Forks community of Baldwin County. Conveniently situated between Bay Minette, Spanish Fort, Stockton, and minutes from Interstate-10 & Interstate-65. Enjoy quick access to the property and utilities along Whitehouse Fork Road. Lot #2 has gently rolling topography on the northern side, while the southern side climbs over 60' before plateauing at the top. A creek bottom flows through the property with beautiful hardwood timber. An existing internal road can serve as a driveway. Several ideal homesite locations are on this lot. Bring your horses and make this your mini farm! There is abundant wildlife including deer, turkey & small game. This property should qualify for a USDA loan and owner financing will be considered with acceptable terms. Additional acreage is available. Subject to survey and county subdivide. Shown by appointment only.