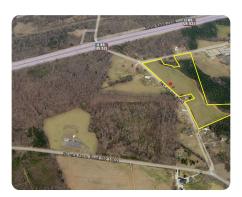

## McCanless Village - Single Family For Rent or Sale Development

29 +/- Acres | Rowan County, NC

ADDRESS

00 McCanless Road Salisbury, NC 28147

## LOCATION

From I-85 N take exit 79 toward Spencer/E Spencer. At the end of the ramp turn right on Old Union Church Road and then right onto Choate Road. Continue for approximately 1.3 miles and the property will be on your left at the corner of McCanless Road & Choate