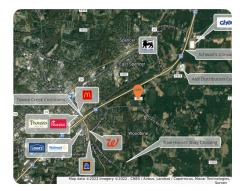

## LOCATION

From I-85 N take exit 79 toward Spencer/E Spencer. At the end of the ramp turn right on Old Union Church Road and then right onto Choate Road. Continue for approximately 1.3 miles and the property will be on your left at the corner of McCanless Road & Choate