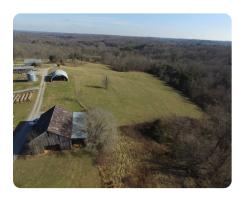

## **PROPERTY SUMMARY**

Weaver Farm is an ideal mix of pasture, woodland, and potential home sites for those looking for a new start. Located approximately five miles from the town of Greensburg (pop 2,000) and 15 miles from Campbellsville (pop 11,500) you can get everything you need to thrive.

The farm has two barns. One is a metal quanset type and the other an old wooded tobacco barn that is still solid. Utilities are on site and just need to be hooked up. This farm would be an ideal location for someone who wants to build a home and raise some livestock or create great habitat for wildlife. A small pond and some partial fencing is in place-just needs your ideas to make it what you want. Lets