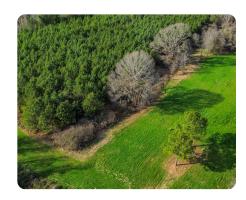

## **PROPERTY SUMMARY**

This tract is located just South of Camden, about 5 miles off Hwy 41. It offers everything an outdoorsman could want. With paved road frontage, power, and water at the road. Excellent deer, turkey, and duck hunting. The sandy ground grows excellent timber and greenfields with multiple food plots and shooting houses. The excellent layout of roads makes this property easy to slip around to the different plots. Two creeks run through the property that are filled with cypress trees loaded up with ducks.