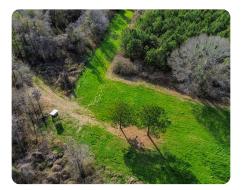

## **PROPERTY SUMMARY**

This tract is located just South of Camden, about 5 miles off Hwy 41. It offers everything an outdoorsman could want. With paved road frontage, power, and water at the road. Excellent deer, turkey, and duck hunting. The sandy ground grows excellent timber and greenfields with multiple food plots and shooting houses. The excellent layout of roads makes this property easy to slip around to the different plots. Two creeks run through the property that are filled with cypress trees loaded up with ducks.