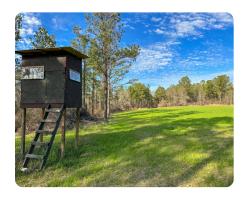

## **PROPERTY SUMMARY**

This tract is located just South of Camden, about 5 miles off Hwy 41. It offers everything an outdoorsman could want. With paved road frontage, power, and water at the road. Excellent deer, turkey, and duck hunting. The sandy ground grows excellent timber and greenfields with multiple food plots and shooting houses. The excellent layout of roads makes this property easy to slip around to the different plots. Two creeks run through the property that are filled with cypress trees loaded up with ducks.