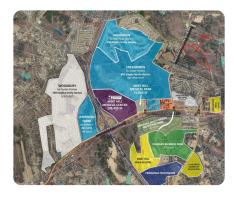

## **PROPERTY SUMMARY**

This 29-acre wooded tract is located in eastern Mecklenburg county in an area of high growth near the I-485/Albemarle Road Interchange.

The site has 415 feet of frontage on Rocky River Church Road. The topography is flat on the front of the property with slopes of 9% towards the rear. There is an opportunity to combine this parcel with adjoining land to accommodate a larger project.

Cresswind (850 homes), Larkhaven (350 homes), Woodbury (759 homes), Lemmond Farms (350 apartments), and Hawthorn (300 apartments) are new residential developments within 1 mile of the site. Novant Medical Center recently opened at the intersection of I-485 and Albemarle Road as have a number of eating establishments and supporting retail.