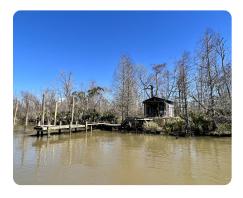

## **PROPERTY SUMMARY**

This is a rare waterfront opportunity: a turn-key camp in the Mobile Delta, sitting on a large lot on Oak Bayou. Located near Raft River, Chuckfee Bay, the Tensaw River, and a short boat ride from multiple boat ramps. Camp Treefrog is an off-the-grid cabin in great condition with a covered boat slip currently under construction. There is plenty of room to expand the camp on this large footprint. Fish the delta with ease or hunt ducks, deer, hogs, turkey, squirrel, and other game on the 93,491+/- acres of Upper Delta & Mobile-Tensaw Delta / W.L. Holland - Wildlife Management Areas surrounding the camp. Shown by appointment only. Contact Tom Leatherbury, Jr or Clint Flowers, ALC at 855-NLR-LAND for more information.