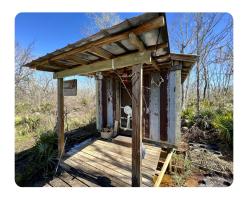

## **PROPERTY SUMMARY**

This is a rare waterfront opportunity: a turn-key camp in the Mobile Delta, sitting on a large lot on Oak Bayou. Located near Raft River, Chuckfee Bay, the Tensaw River, and a short boat ride from multiple boat ramps. Camp Treefrog is an off-the-grid cabin in great condition with a covered boat slip currently under construction. There is plenty of room to expand the camp on this large footprint. Fish the delta with ease or hunt ducks, deer, hogs, turkey, squirrel, and other game on the 93,491+/- acres of Upper Delta & Mobile-Tensaw Delta / W.L. Holland - Wildlife Management Areas surrounding the camp. Shown by appointment only. Contact Tom Leatherbury, Jr or Clint Flowers, ALC at 855-NLR-LAND for more information.