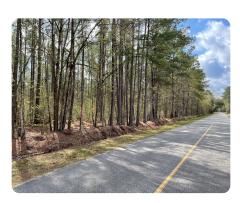

## **PROPERTY SUMMARY**

Welcome to Ridgeville Estate Lot 1. This 2.00-acre lot is wooded in mature pine and hardwoods bordering Thompson Creek and Sabb Drive. The property is located directly across from a horse farm and private while being only 2 miles from Walmart distribution and 3 miles from Volvo. This property is close to it all, but quiet and in the country with no HOA or covenants.