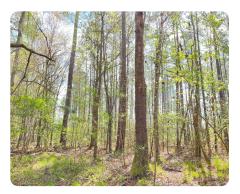

## **PROPERTY SUMMARY**

Welcome to Ridgeville Estate Lot 1. This 2.00-acre lot is wooded in mature pine and hardwoods bordering Thompson Creek and Sabb Drive. The property is located directly across from a horse farm and private while being only 2 miles from Walmart distribution and 3 miles from Volvo. This property is close to it all, but quiet and in the country with no HOA or covenants.