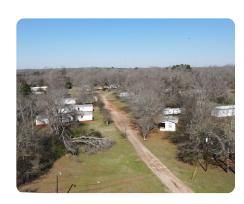

## **PROPERTY SUMMARY**

This is an excellent opportunity for a value-add investment minutes from Stephen F. Austin University in the historic town of Nacogdoches. This 36-spot RV/mobile home park has been in operation for over 30 years and has excellent frontage on Hwy 59. The park is situated on approximately 7 acres so there is ample opportunity for expansion on the additional acreage included in this sale. There is also a leased commercial building located at the front of the park. This is a unique opportunity for an investor or owner-operator to own a park in a highly desirable location. This won't last long so reach out today to Phil Dodd for more information.