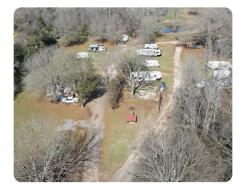

## **PROPERTY SUMMARY**

This is an excellent opportunity for a value-add investment minutes from Stephen F. Austin University in the historic town of Nacogdoches. This 36-spot RV/mobile home park has been in operation for over 30 years and has excellent frontage on Hwy 59. The park is situated on approximately 7 acres so there is ample opportunity for expansion on the additional acreage included in this sale. There is also a leased commercial building located at the front of the park. This is a unique opportunity for an investor or owner-operator to own a park in a highly desirable location. This won't last long so reach out today to Phil Dodd for more information.